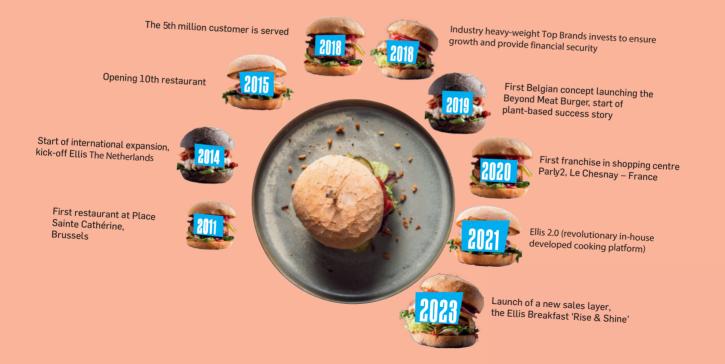

# NICE TO MEAT\* YOU WE WELCOME YOUR APPETITE

Ellis is the premium burger restaurant concept with table service, present since 2011 in about 20 locations in Belgium, the Netherlands and France, where meatlover and veggie lovers can enjoy delicious dishes.

Feeling hungry yet? We'll hook you up!

Ellis has had over 10 years' experience in the fast food restaurant industry With our welcoming vibe and hybrid, innovative comfort food we keep reinventing ourselves