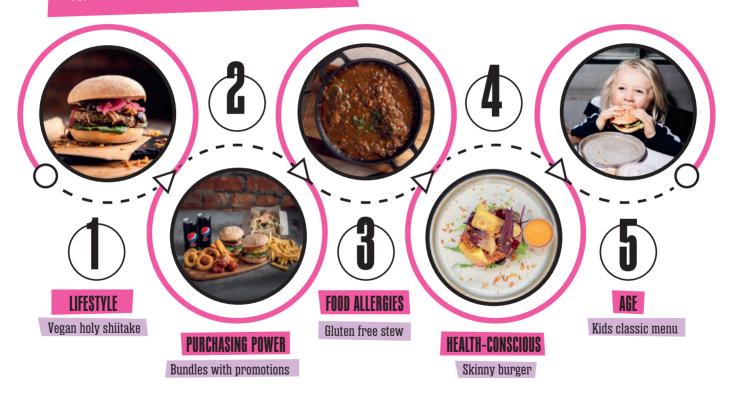

ffluent residents







Ellis is part of Top Brands, a Belgian restaurant group, known for its portfolio of strong brands. It holds the master franchise for Pizza Hut and Boulangerie Paul and also owns trendy concepts Wasbar and Ellis



2

FRANCHISE SUCCESS RATE

POWER BRANDS IN PORTFOLIO





SYSTEM-WIDE SALES (IN €M PRE-COVID)



EMPLOYEES POST-COVID



RESTAURANT UNITS, 65 OF WHICH ARE FRANCHISEES











Nurture body and soul with high-quality, contemporary meat- and plant-based comfort food in an open and candid atmosphere









We are continuously improving our brand and interior design







Interior flagship restaurant Place Sainte Cathérine Brussels, Belgium







# PRODUCT

Patties and plants: a match made in heaven





An answer to every appetite – come as you are !





Michael Gael, our first franchisee and owner of Ellis Parly 2, who wants to open multiple Ellis restaurants



Stef Meulemans, CEO of Top Brands, and Michael Gael, franchisee and owner of Ellis Parly 2, Le Chesnay - France

Michael first heard about Ellis' franchise opportunities when he was running Ellis Parly2 as a restaurant manager. Having worked for Ellis over four years in different roles, he was ready for a new challenge and felt confident this was the next step in his career. Michael has owned his restaurant in Paris, France since September 2020.

"I have been excited by hospitality for years and in my heart, I always knew that I wanted to control my own destiny, build my own business and create something of value. Having Ellis as a solid brand and concept behind me made the de