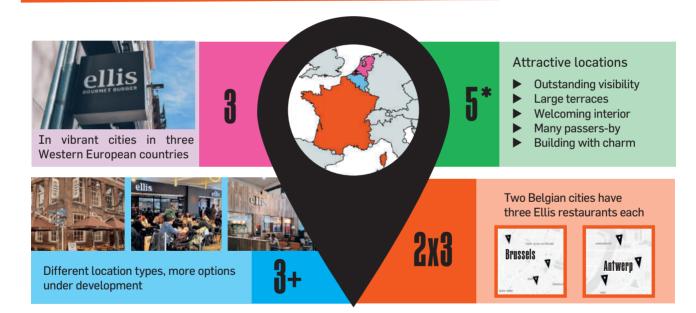

About 20 restaurants at attractive, premium locations in cities with affluent residents

Ellis is part of Top Brands, a Belgian restaurant group, known for its portfolio of strong brands. It holds the master franchise for Pizza Hut and Boulangerie Paul and also owns trendy concepts Wasbar and Ellis